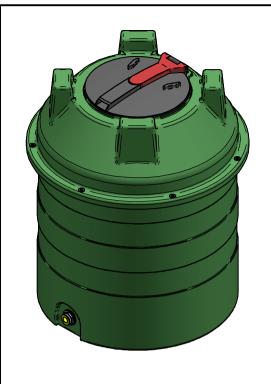

UNLESS OTHERWISE SPECIFIED: DIMENSIONS ARE IN MM LINEAR TOLERANCE ± 0.25mm, ANGLES ±0.5°

DO NOT SCALE DRAWING – Use Figure Dimensions Only IF IN DOUBT, ASK

| 350LT Bunded Tank | DWG NO: 03-001-009        | ISSUE DATE: 01/02/2012 | Ī |
|-------------------|---------------------------|------------------------|---|
| סטבו שמושכם דעווג | REVISION: 00              | DRAWN BY: JC           |   |
| NOTES:            | SHEET: 1 of 1             |                        |   |
|                   | FILE NAME: 350LT Bund.df1 | •                      |   |