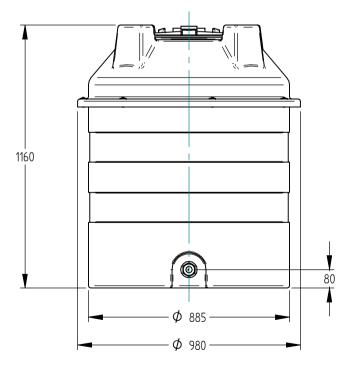

UNLESS OTHERWISE SPECIFIED: DIMENSIONS ARE IN MM LINEAR TOLERANCE ± 0.25mm, ANGLES ±0.5°

DO NOT SCALE DRAWING – Use Figure Dimensions Only IF IN DOUBT, ASK

| 350LT Bunded Tank | DWG NO: 03-001-009        | ISSUE DATE: 01/02/2012 | Ī |
|-------------------|---------------------------|------------------------|---|
| סטבו שמושכם דעווג | REVISION: 00              | DRAWN BY: JC           |   |
| NOTES:            | SHEET: 1 of 1             |                        |   |
|                   | FILE NAME: 350LT Bund.df1 | •                      |   |