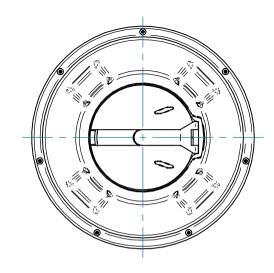

UNLESS OTHERWISE SPECIFIED: DIMENSIONS ARE IN MM LINEAR TOLERANCE ± 0.25mm, ANGLES ±0.5°

DO NOT SCALE DRAWING – Use Figure Dimensions Only IF IN DOUBT, ASK

| 350LT Bunded Tank | DWG NO: 03-001-009        | ISSUE DATE: 01/02/2012 | Ī |
|-------------------|---------------------------|------------------------|---|
| סטבו שמושכם דעווג | REVISION: 00              | DRAWN BY: JC           |   |
| NOTES:            | SHEET: 1 of 1             |                        |   |
|                   | FILE NAME: 350LT Bund.df1 | •                      |   |